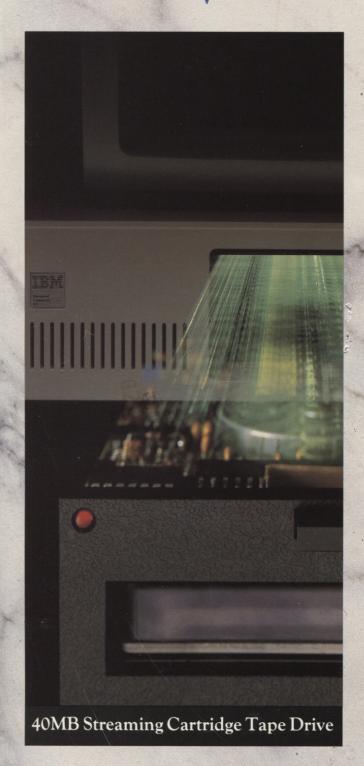

The ARCHIVEXL simple, powerful, dependable and most important— Affordable.

CORPORATIO

THE ARCHIVEXL SOLUTION

ARCHIVEXL Tape Drive. 40 megabytes and more. The QIC-40 format ensures file and directory compatibility. Extensive error recovery. Users can expect to read more than 300,000 cartridges error-free. Installs on existing floppy disk controller. No system reconfiguration.