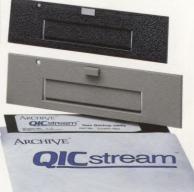

**QICstream Software.** Powerful and simple. Uncomplicated menu selections . Mounting Rails. For with help screens. All popular directory and file back-up and restore options.

Unattended operation. Minimal system overhead. Color or Monochrome. Designed for flexibility and ease of use.

installation in IBM PC/XT, AT, and compatibles.

Color-Keyed Bezel. IBM grey and black front plates. Easy to switch.

• 3½" or 5¼" Form Factor. Designed for today's 51/4" half-height PC peripheral needs and tomorrow's 31/2" PC peripheral requirements.